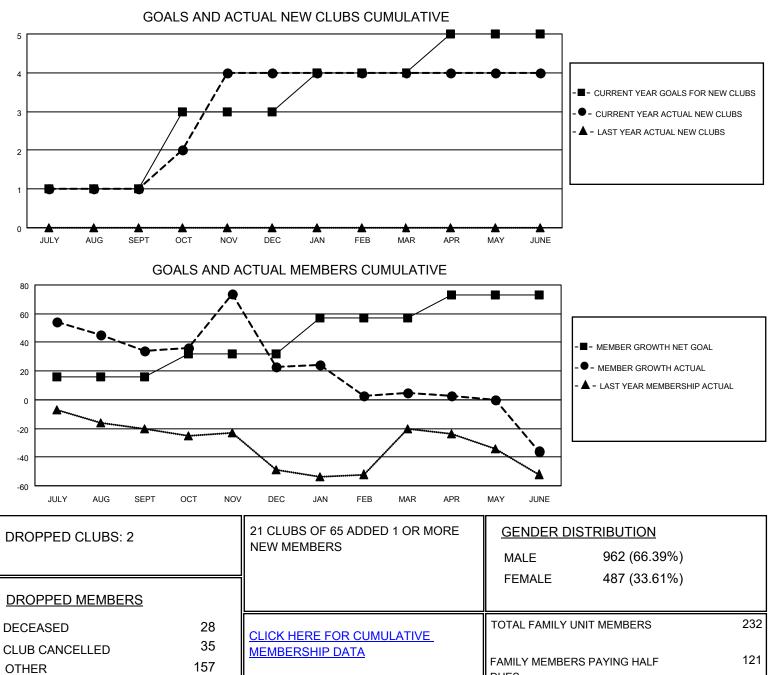

## LOCATION PENNSYLVANIA

District 14 A

Results as of: 6/30/2021

| Clubs                 |               |           |               | Members               |                       |                         |                                                    |
|-----------------------|---------------|-----------|---------------|-----------------------|-----------------------|-------------------------|----------------------------------------------------|
| RESULTS FOR 2020-2021 |               |           |               | RESULTS FOR 2020-2021 |                       |                         |                                                    |
| QUARTER               | NEW CLUB GOAL | NEW CLUBS | DROPPED CLUBS | QUARTER MEME          | ER GROWTH NET<br>GOAL | MEMBER GROWTH<br>ACTUAL | DROPPED<br>MEMBERS ACTUAL<br>(including transfers) |
| JULY/AUG/SEPT         | 1             | 1         | 0             | JULY/AUG/SEPT         | 16                    | 77                      | 39                                                 |
| OCT/NOV/DEC           | 2             | 3         | 0             | OCT/NOV/DEC           | 16                    | 84                      | 92                                                 |
| JAN/FEB/MAR           | 1             | 0         | 1             | JAN/FEB/MAR           | 25                    | 22                      | 38                                                 |
| APR/MAY/JUNE          | 1             | 0         | 1             | APR/MAY/JUNE          | 16                    | 18                      | 51                                                 |